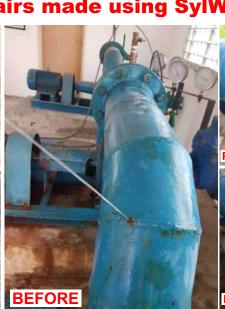

up to 600mm
- Repairs all pipe types and materials
- Resists pressures up to 30 bar
- Temperature resistant to over 200°C





### **Universal Pipe Repair Kits** make the following repairs:

#### WHEN PRESSURE CANNOT BE STOPPED







#### WHEN PRESSURE CAN BE STOPPED









| Code       | SylWrap Size  | Pipe Diameter |
|------------|---------------|---------------|
| SYL-106-UP | 25mm x 1.8m   | Up to 15mm    |
| SYL-206-UP | 50mm x 1.8m   | 15 - 25mm     |
| SYL-212-UP | 50mm x 3.6m   | 25 - 50mm     |
| SYL-309-UP | 75mm x 2.7m   | 25 - 50mm     |
| SYL-412-UP | 100mm x 3.6m  | 50 - 100mm    |
| SYL-616-UP | 150mm x 5.0m  | 100 - 150mm   |
| SYL-633-UP | 150mm x 10.0m | 150 - 300mm   |
| SYL-866-UP | 200mm x 20.0m | 300 - 600mm   |

## Repairs made using SylWrap Pipe Repair Kits