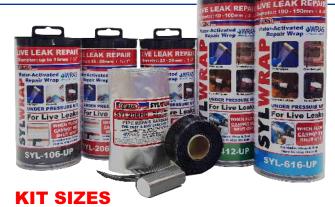

# PIPE REPAIR KITS

### **Universal Pipe Repair Kits** make the following repairs:

#### WHEN PRESSURE CAN BE STOPPED

| Code       | SylWrap Size  | Pipe Diameter |
|------------|---------------|---------------|
| SYL-106-UP | 25mm x 1.8m   | Up to 15mm    |
| SYL-206-UP | 50mm x 1.8m   | 15 - 25mm     |
| SYL-212-UP | 50mm x 3.6m   | 25 - 50mm     |
| SYL-309-UP | 75mm x 2.7m   | 25 - 50mm     |
| SYL-412-UP | 100mm x 3.6m  | 50 - 100mm    |
| SYL-616-UP | 150mm x 5.0m  | 100 - 150mm   |
| SYL-633-UP | 150mm x 10.0m | 150 - 300mm   |
| SYL-866-UP | 200mm x 20.0m | 300 - 600mm   |