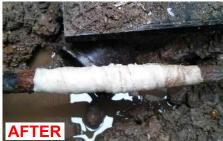

00mm
- Repairs all pipe types and materials
- Resists pressures up to 30 bar
- Temperature resistant to over 200°C





### **Universal Pipe Repair Kits** make the following repairs:

#### WHEN PRESSURE CANNOT BE STOPPED







#### WHEN PRESSURE CAN BE STOPPED









| Code       | SylWrap Size  | Pipe Diameter |
|------------|---------------|---------------|
| SYL-106-UP | 25mm x 1.8m   | Up to 15mm    |
| SYL-206-UP | 50mm x 1.8m   | 15 - 25mm     |
| SYL-212-UP | 50mm x 3.6m   | 25 - 50mm     |
| SYL-309-UP | 75mm x 2.7m   | 25 - 50mm     |
| SYL-412-UP | 100mm x 3.6m  | 50 - 100mm    |
| SYL-616-UP | 150mm x 5.0m  | 100 - 150mm   |
| SYL-633-UP | 150mm x 10.0m | 150 - 300mm   |
| SYL-866-UP | 200mm x 20.0m | 300 - 600mm   |

## Repairs made using SylWrap Pipe Repair Kits