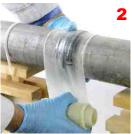

## SYLMASTA maintenance solutions Maintenance solutions



# PIPE REPAIR KITS

### **EVEN WHEN FLOW CANNOT BE STOPPED**

**Water-Activated Composite System for Permanent Leak Repairs** 

- High strength repairs in 30 minutes
- Repairs leaks on diameters up to 600mm
- Repairs all pipe types and materials
- Resists pressures up to 30 bar
- Temperature resistant to over 200°C





### **Universal Pipe Repair Kits** make the following repairs:

#### WHEN PRESSURE CANNOT BE STOPPED







#### WHEN PRESSURE CAN BE STOPPED









| Code       | SylWrap Size  | Pipe Diameter |
|------------|---------------|---------------|
| SYL-106-UP | 25mm x 1.8m   | Up to 15mm    |
| SYL-206-UP | 50mm x 1.8m   | 15 - 25mm     |
| SYL-212-UP | 50mm x 3.6m   | 25 - 50mm     |
| SYL-309-UP | 75mm x 2.7m   | 25 - 50mm     |
| SYL-412-UP | 100mm x 3.6m  | 50 - 100mm    |
| SYL-616-UP | 150mm x 5.0m  | 100 - 150mm   |
| SYL-633-UP | 150mm x 10.0m | 150 - 300mm   |
| SYL-866-UP | 200mm x 20.0m | 300 - 600mm   |

## Repairs made using SylWrap Pipe Repair Kits