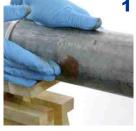

## SYLMASTA maintenance solutions Maintenance solutions



# PIPE REPAIR KITS

### **EVEN WHEN FLOW CANNOT BE STOPPED**

**Water-Activated Composite System for Permanent Leak Repairs** 

- High strength repairs in 30 minutes
- Repairs leaks on diameters up to 600mm
- Repairs all pipe types and materials
- Resists pressures up to 30 bar
- Temperature resistant to over 200°C





### **Universal Pipe Repair Kits** make the following repairs:

#### WHEN PRESSURE CANNOT BE STOPPED







#### WHEN PRESSURE CAN BE STOPPED









| Code       | SylWrap Size  | Pipe Diameter |
|------------|---------------|---------------|
| SYL-106-UP | 25mm x 1.8m   | Up to 15mm    |
| SYL-206-UP | 50mm x 1.8m   | 15 - 25mm     |
| SYL-212-UP | 50mm x 3.6m   | 25 - 50mm     |
| SYL-309-UP | 75mm x 2.7m   | 25 - 50mm     |
| SYL-412-UP | 100mm x 3.6m  | 50 - 100mm    |
| SYL-616-UP | 150mm x 5.0m  | 100 - 150mm   |
| SYL-633-UP | 150mm x 10.0m | 150 - 300mm   |
| SYL-866-UP | 200mm x 20.0m | 300 - 600mm   |

## Repairs made using SylWrap Pipe Repair Kits