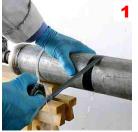

## SYLMASTA maintenance solutions Maintenance solutions



# PIPE REPAIR KITS

### **EVEN WHEN FLOW CANNOT BE STOPPED**

**Water-Activated Composite System for Permanent Leak Repairs** 

- High strength repairs in 30 minutes
- Repairs leaks on diameters up to 600mm
- Repairs all pipe types and materials
- Resists pressures up to 30 bar
- Temperature resistant to over 200°C





### **Universal Pipe Repair Kits** make the following repairs:

#### WHEN PRESSURE CANNOT BE STOPPED







#### WHEN PRESSURE CAN BE STOPPED









| Code       | SylWrap Size  | Pipe Diameter |
|------------|---------------|---------------|
| SYL-106-UP | 25mm x 1.8m   | Up to 15mm    |
| SYL-206-UP | 50mm x 1.8m   | 15 - 25mm     |
| SYL-212-UP | 50mm x 3.6m   | 25 - 50mm     |
| SYL-309-UP | 75mm x 2.7m   | 25 - 50mm     |
| SYL-412-UP | 100mm x 3.6m  | 50 - 100mm    |
| SYL-616-UP | 150mm x 5.0m  | 100 - 150mm   |
| SYL-633-UP | 150mm x 10.0m | 150 - 300mm   |
| SYL-866-UP | 200mm x 20.0m | 300 - 600mm   |

## Repairs made using SylWrap Pipe Repair Kits