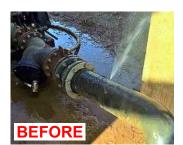

## SYLMASTA maintenance solutions Maintenance solutions



# PIPE REPAIR KITS

### **EVEN WHEN FLOW CANNOT BE STOPPED**

**Water-Activated Composite System for Permanent Leak Repairs** 

- High strength repairs in 30 minutes
- Repairs leaks on diameters up to 600mm
- Repairs all pipe types and materials
- Resists pressures up to 30 bar
- Temperature resistant to over 200°C





### **Universal Pipe Repair Kits** make the following repairs:

#### WHEN PRESSURE CANNOT BE STOPPED







#### WHEN PRESSURE CAN BE STOPPED









| Code       | SylWrap Size  | Pipe Diameter |
|------------|---------------|---------------|
| SYL-106-UP | 25mm x 1.8m   | Up to 15mm    |
| SYL-206-UP | 50mm x 1.8m   | 15 - 25mm     |
| SYL-212-UP | 50mm x 3.6m   | 25 - 50mm     |
| SYL-309-UP | 75mm x 2.7m   | 25 - 50mm     |
| SYL-412-UP | 100mm x 3.6m  | 50 - 100mm    |
| SYL-616-UP | 150mm x 5.0m  | 100 - 150mm   |
| SYL-633-UP | 150mm x 10.0m | 150 - 300mm   |
| SYL-866-UP | 200mm x 20.0m | 300 - 600mm   |

## Repairs made using SylWrap Pipe Repair Kits