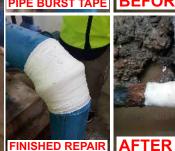

### **EVEN WHEN FLOW CANNOT BE STOPPED**

**Water-Activated Composite System for Permanent Leak Repairs** 

- High strength repairs in 30 minutes
- Repairs leaks on diameters up to 600mm
- Repairs all pipe types and materials
- Resists pressures up to 30 bar
- Temperature resistant to over 200°C

## Repairs made using SylWrap Pipe Repair Kits