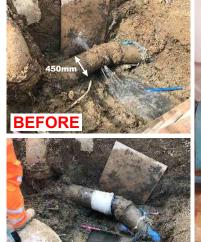

rs up to 600mm
- Repairs all pipe types and materials
- Resists pressures up to 30 bar
- Temperature resistant to over 200°C





### **Universal Pipe Repair Kits** make the following repairs:

#### WHEN PRESSURE CANNOT BE STOPPED







#### WHEN PRESSURE CAN BE STOPPED









| Code       | SylWrap Size  | Pipe Diameter |
|------------|---------------|---------------|
| SYL-106-UP | 25mm x 1.8m   | Up to 15mm    |
| SYL-206-UP | 50mm x 1.8m   | 15 - 25mm     |
| SYL-212-UP | 50mm x 3.6m   | 25 - 50mm     |
| SYL-309-UP | 75mm x 2.7m   | 25 - 50mm     |
| SYL-412-UP | 100mm x 3.6m  | 50 - 100mm    |
| SYL-616-UP | 150mm x 5.0m  | 100 - 150mm   |
| SYL-633-UP | 150mm x 10.0m | 150 - 300mm   |
| SYL-866-UP | 200mm x 20.0m | 300 - 600mm   |

## Repairs made using SylWrap Pipe Repair Kits