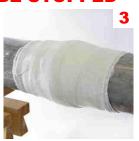

## SYLMASTA maintenance solutions Maintenance solutions



# PIPE REPAIR KITS

### **EVEN WHEN FLOW CANNOT BE STOPPED**

**Water-Activated Composite System for Permanent Leak Repairs** 

- High strength repairs in 30 minutes
- Repairs leaks on diameters up to 600mm
- Repairs all pipe types and materials
- Resists pressures up to 30 bar
- Temperature resistant to over 200°C





### **Universal Pipe Repair Kits** make the following repairs:

#### WHEN PRESSURE CANNOT BE STOPPED







#### WHEN PRESSURE CAN BE STOPPED









| Code       | SylWrap Size  | Pipe Diameter |
|------------|---------------|---------------|
| SYL-106-UP | 25mm x 1.8m   | Up to 15mm    |
| SYL-206-UP | 50mm x 1.8m   | 15 - 25mm     |
| SYL-212-UP | 50mm x 3.6m   | 25 - 50mm     |
| SYL-309-UP | 75mm x 2.7m   | 25 - 50mm     |
| SYL-412-UP | 100mm x 3.6m  | 50 - 100mm    |
| SYL-616-UP | 150mm x 5.0m  | 100 - 150mm   |
| SYL-633-UP | 150mm x 10.0m | 150 - 300mm   |
| SYL-866-UP | 200mm x 20.0m | 300 - 600mm   |

## Repairs made using SylWrap Pipe Repair Kits