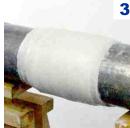

## SYLMASTA maintenance solutions Maintenance solutions



# PIPE REPAIR KITS

### **EVEN WHEN FLOW CANNOT BE STOPPED**

**Water-Activated Composite System for Permanent Leak Repairs** 

- High strength repairs in 30 minutes
- Repairs leaks on diameters up to 600mm
- Repairs all pipe types and materials
- Resists pressures up to 30 bar
- Temperature resistant to over 200°C





### **Universal Pipe Repair Kits** make the following repairs:

#### WHEN PRESSURE CANNOT BE STOPPED







#### WHEN PRESSURE CAN BE STOPPED









| Code       | SylWrap Size  | Pipe Diameter |
|------------|---------------|---------------|
| SYL-106-UP | 25mm x 1.8m   | Up to 15mm    |
| SYL-206-UP | 50mm x 1.8m   | 15 - 25mm     |
| SYL-212-UP | 50mm x 3.6m   | 25 - 50mm     |
| SYL-309-UP | 75mm x 2.7m   | 25 - 50mm     |
| SYL-412-UP | 100mm x 3.6m  | 50 - 100mm    |
| SYL-616-UP | 150mm x 5.0m  | 100 - 150mm   |
| SYL-633-UP | 150mm x 10.0m | 150 - 300mm   |
| SYL-866-UP | 200mm x 20.0m | 300 - 600mm   |

## Repairs made using SylWrap Pipe Repair Kits