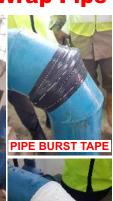

p to 600mm
- Repairs all pipe types and materials
- Resists pressures up to 30 bar
- Temperature resistant to over 200°C





### **Universal Pipe Repair Kits** make the following repairs:

#### WHEN PRESSURE CANNOT BE STOPPED







#### WHEN PRESSURE CAN BE STOPPED









| Code       | SylWrap Size  | Pipe Diameter |
|------------|---------------|---------------|
| SYL-106-UP | 25mm x 1.8m   | Up to 15mm    |
| SYL-206-UP | 50mm x 1.8m   | 15 - 25mm     |
| SYL-212-UP | 50mm x 3.6m   | 25 - 50mm     |
| SYL-309-UP | 75mm x 2.7m   | 25 - 50mm     |
| SYL-412-UP | 100mm x 3.6m  | 50 - 100mm    |
| SYL-616-UP | 150mm x 5.0m  | 100 - 150mm   |
| SYL-633-UP | 150mm x 10.0m | 150 - 300mm   |
| SYL-866-UP | 200mm x 20.0m | 300 - 600mm   |

## Repairs made using SylWrap Pipe Repair Kits