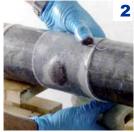

## SYLMASTA maintenance solutions Maintenance solutions



# PIPE REPAIR KITS

### **EVEN WHEN FLOW CANNOT BE STOPPED**

**Water-Activated Composite System for Permanent Leak Repairs** 

- High strength repairs in 30 minutes
- Repairs leaks on diameters up to 600mm
- Repairs all pipe types and materials
- Resists pressures up to 30 bar
- Temperature resistant to over 200°C





### **Universal Pipe Repair Kits** make the following repairs:

#### WHEN PRESSURE CANNOT BE STOPPED







#### WHEN PRESSURE CAN BE STOPPED









| Code       | SylWrap Size  | Pipe Diameter |
|------------|---------------|---------------|
| SYL-106-UP | 25mm x 1.8m   | Up to 15mm    |
| SYL-206-UP | 50mm x 1.8m   | 15 - 25mm     |
| SYL-212-UP | 50mm x 3.6m   | 25 - 50mm     |
| SYL-309-UP | 75mm x 2.7m   | 25 - 50mm     |
| SYL-412-UP | 100mm x 3.6m  | 50 - 100mm    |
| SYL-616-UP | 150mm x 5.0m  | 100 - 150mm   |
| SYL-633-UP | 150mm x 10.0m | 150 - 300mm   |
| SYL-866-UP | 200mm x 20.0m | 300 - 600mm   |

## Repairs made using SylWrap Pipe Repair Kits