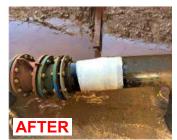

## SYLMASTA maintenance solutions Maintenance solutions



# PIPE REPAIR KITS

### **EVEN WHEN FLOW CANNOT BE STOPPED**

**Water-Activated Composite System for Permanent Leak Repairs** 

- High strength repairs in 30 minutes
- Repairs leaks on diameters up to 600mm
- Repairs all pipe types and materials
- Resists pressures up to 30 bar
- Temperature resistant to over 200°C





### **Universal Pipe Repair Kits** make the following repairs:

#### WHEN PRESSURE CANNOT BE STOPPED







#### WHEN PRESSURE CAN BE STOPPED









| Code       | SylWrap Size  | Pipe Diameter |
|------------|---------------|---------------|
| SYL-106-UP | 25mm x 1.8m   | Up to 15mm    |
| SYL-206-UP | 50mm x 1.8m   | 15 - 25mm     |
| SYL-212-UP | 50mm x 3.6m   | 25 - 50mm     |
| SYL-309-UP | 75mm x 2.7m   | 25 - 50mm     |
| SYL-412-UP | 100mm x 3.6m  | 50 - 100mm    |
| SYL-616-UP | 150mm x 5.0m  | 100 - 150mm   |
| SYL-633-UP | 150mm x 10.0m | 150 - 300mm   |
| SYL-866-UP | 200mm x 20.0m | 300 - 600mm   |

## Repairs made using SylWrap Pipe Repair Kits