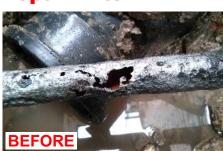

600mm
- Repairs all pipe types and materials
- Resists pressures up to 30 bar
- Temperature resistant to over 200°C





### **Universal Pipe Repair Kits** make the following repairs:

#### WHEN PRESSURE CANNOT BE STOPPED







#### WHEN PRESSURE CAN BE STOPPED









| Code       | SylWrap Size  | Pipe Diameter |
|------------|---------------|---------------|
| SYL-106-UP | 25mm x 1.8m   | Up to 15mm    |
| SYL-206-UP | 50mm x 1.8m   | 15 - 25mm     |
| SYL-212-UP | 50mm x 3.6m   | 25 - 50mm     |
| SYL-309-UP | 75mm x 2.7m   | 25 - 50mm     |
| SYL-412-UP | 100mm x 3.6m  | 50 - 100mm    |
| SYL-616-UP | 150mm x 5.0m  | 100 - 150mm   |
| SYL-633-UP | 150mm x 10.0m | 150 - 300mm   |
| SYL-866-UP | 200mm x 20.0m | 300 - 600mm   |

## Repairs made using SylWrap Pipe Repair Kits